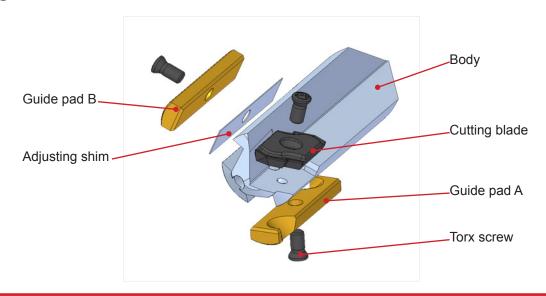

### 2. Design

#### 3. Technical Information

- Current diameter range: 12.00 mm 28.00 mm
- Cutting blade & guide pads fully coated
- Covering the whole diameter range with only 6 sizes of cutting blades.
- Tool body built in steps of 0.1 mm
- Available with long head and three additional guide pads.
- Adjusting shim ranging from 0.1 to 0.2 mm in steps of 0.02 mm